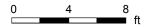

#### **BASEMENT**

Garage: 35'8" x 24'3" | 698 sq ft Storage: 17'4" x 14' | 189 sq ft Utility: 18'3" x 17'7" | 322 sq ft