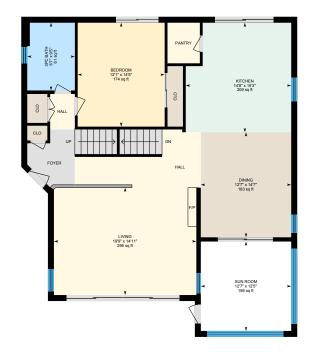

#### MAIN FLOOR

3pc Bath: 6'7" x 9'5" | 61 sq ft Bedroom: 12'1" x 14'5" | 174 sq ft Dining: 12'7" x 14'7" | 183 sq ft Kitchen: 14'8" x 15'3" | 209 sq ft Living: 19'9" x 14'11" | 295 sq ft Sun Room: 12'7" x 12'5" | 156 sq ft