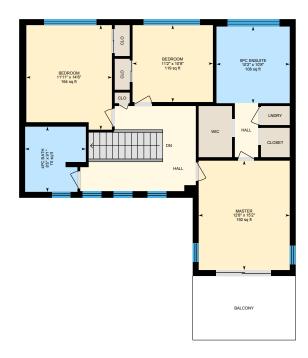

#### 2ND FLOOR

4pc Bath: 8'5" x 9'1" | 70 sq ft

5pc Ensuite: 10'2" x 10'8" | 108 sq ft Bedroom: 11'2" x 10'8" | 119 sq ft Bedroom: 11'11" x 14'6" | 164 sq ft Master: 12'8" x 15'2" | 192 sq ft