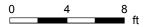

#### 2ND FLOOR

4pc Bath: 8'5" x 9'1" | 70 sq ft

5pc Ensuite: 10'2" x 10'8" | 108 sq ft Bedroom: 11'2" x 10'8" | 119 sq ft Bedroom: 11'11" x 14'6" | 164 sq ft Master: 12'8" x 15'2" | 192 sq ft