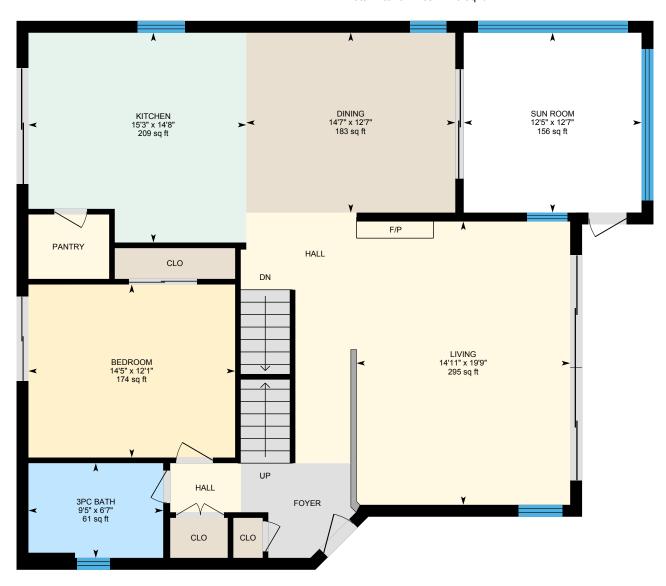

#### MAIN FLOOR

3pc Bath: 6'7" x 9'5" | 61 sq ft Bedroom: 12'1" x 14'5" | 174 sq ft Dining: 12'7" x 14'7" | 183 sq ft Kitchen: 14'8" x 15'3" | 209 sq ft Living: 19'9" x 14'11" | 295 sq ft Sun Room: 12'7" x 12'5" | 156 sq ft