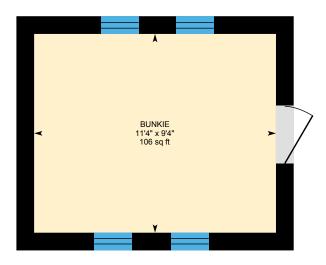

#### **Bunkie**

#### Bunkie

#### BUNKIE

Interior Area: 106 sq ft
Perimeter Wall Length: 45 ft

### **Room Measurements**

Floor Area Information

**BUNKIE** 

**Total Floor Area** 

Bunkie: 9'4" x 11'4" | 106 sq ft

Main Building Interior: 2827 sq ft

Main Building Exterior: 3164 sq ft

Bunkie Interior: 106 sq ft