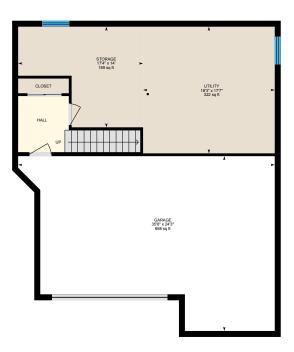

#### **BASEMENT**

Garage: 35'8" x 24'3" | 698 sq ft Storage: 17'4" x 14' | 189 sq ft Utility: 18'3" x 17'7" | 322 sq ft