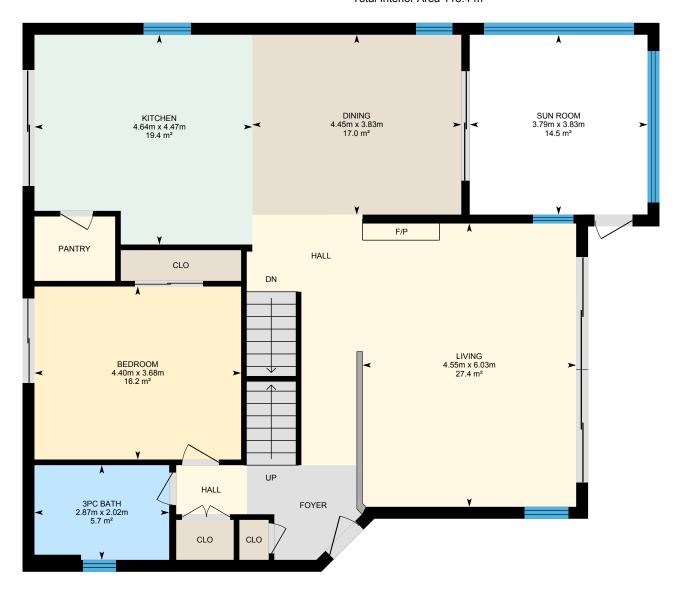

#### MAIN FLOOR

3pc Bath: 2.02m x 2.87m | 5.7 m<sup>2</sup> Bedroom: 3.68m x 4.40m | 16.2 m<sup>2</sup> Dining: 3.83m x 4.45m | 17.0 m<sup>2</sup> Kitchen: 4.47m x 4.64m | 19.4 m<sup>2</sup> Living: 6.03m x 4.55m | 27.4 m<sup>2</sup> Sun Room: 3.83m x 3.79m | 14.5 m<sup>2</sup>