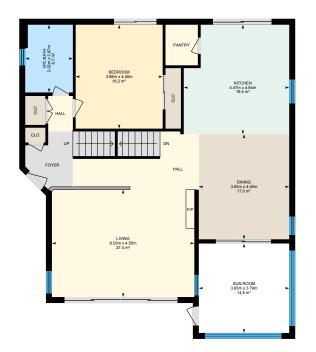

#### MAIN FLOOR

3pc Bath: 2.02m x 2.87m | 5.7 m<sup>2</sup> Bedroom: 3.68m x 4.40m | 16.2 m<sup>2</sup> Dining: 3.83m x 4.45m | 17.0 m<sup>2</sup> Kitchen: 4.47m x 4.64m | 19.4 m<sup>2</sup> Living: 6.03m x 4.55m | 27.4 m<sup>2</sup> Sun Room: 3.83m x 3.79m | 14.5 m<sup>2</sup>