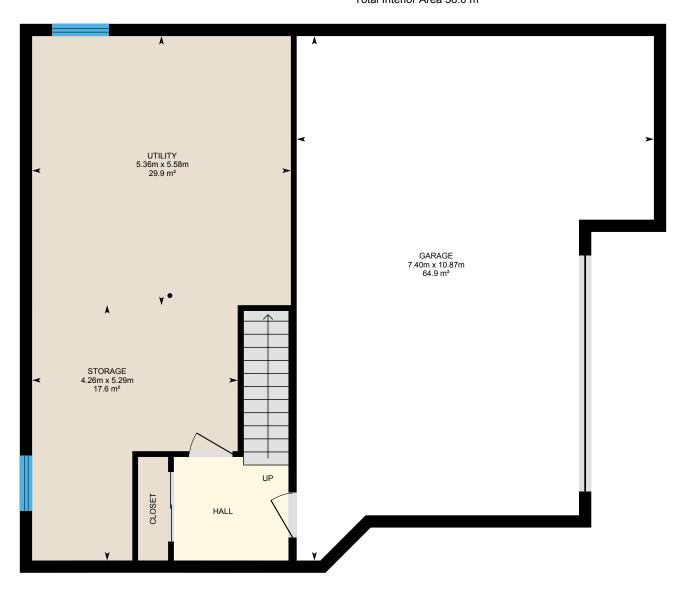

#### **BASEMENT**

Garage: 10.87m x 7.40m | 64.9 m² Storage: 5.29m x 4.26m | 17.6 m² Utility: 5.58m x 5.36m | 29.9 m²