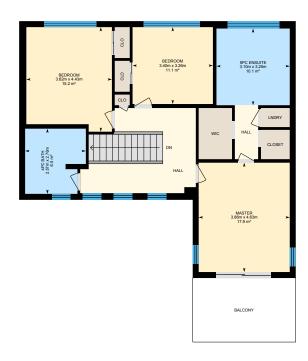

#### 2ND FLOOR

4pc Bath: 2.57m x 2.76m | 6.5 m²
5pc Ensuite: 3.10m x 3.25m | 10.1 m²
Bedroom: 3.40m x 3.26m | 11.1 m²
Bedroom: 3.62m x 4.43m | 15.2 m²
Master: 3.86m x 4.63m | 17.9 m²