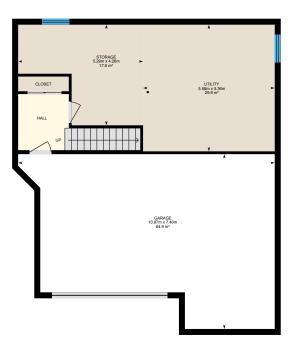

#### **BASEMENT**

Garage: 10.87m x 7.40m | 64.9 m² Storage: 5.29m x 4.26m | 17.6 m² Utility: 5.58m x 5.36m | 29.9 m²