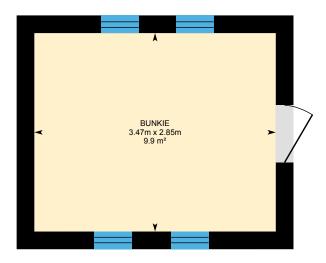

Bunkie Total Interior Area 9.9 m<sup>2</sup>

#### **Bunkie**

#### **BUNKIE**

Interior Area: 9.9 m<sup>2</sup>

Perimeter Wall Length: 13.7 m

### **Room Measurements**

Floor Area Information

**BUNKIE** 

**Total Floor Area** 

Bunkie: 2.85m x 3.47m | 9.9 m<sup>2</sup>

Main Building Interior: 262.7 m<sup>2</sup>

Main Building Exterior: 294.0 m<sup>2</sup>

Bunkie Interior: 9.9 m<sup>2</sup>