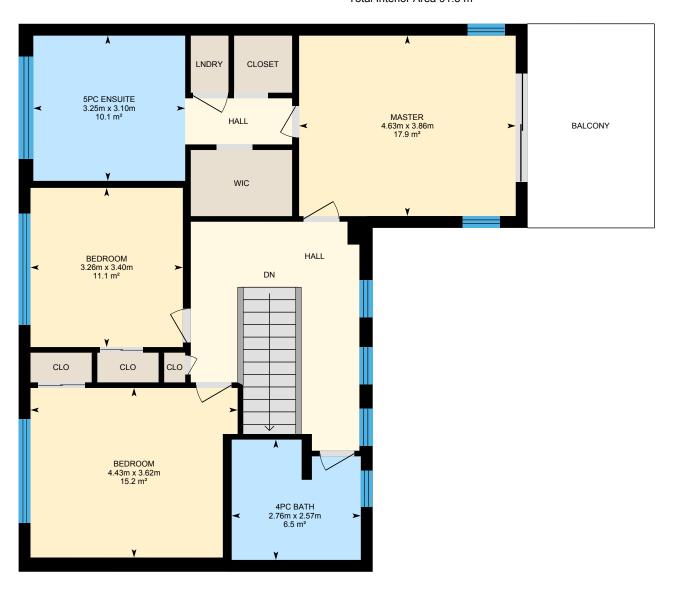

#### 2ND FLOOR

4pc Bath: 2.57m x 2.76m | 6.5 m²
5pc Ensuite: 3.10m x 3.25m | 10.1 m²
Bedroom: 3.40m x 3.26m | 11.1 m²
Bedroom: 3.62m x 4.43m | 15.2 m²
Master: 3.86m x 4.63m | 17.9 m²