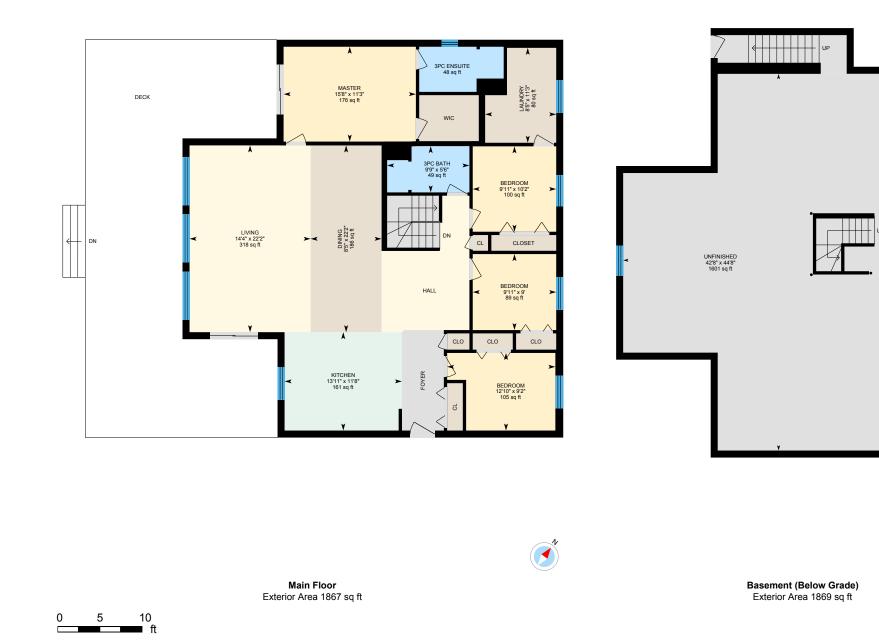

Main Floor Total Exterior Area 1867 sq ft Total Interior Area 1716 sq ft

PREPARED: May, 2019

Basement Total Exterior Area 1869 sq ft Total Interior Area 1713 sq ft

0

#### MAIN FLOOR

3pc Bath: 9'9" x 5'6" | 49 sq ft 3pc Ensuite: 10' x 5'4" | 48 sq ft Bedroom: 9'11" x 10'2" | 100 sq ft Bedroom: 12'10" x 9'2" | 105 sq ft Bedroom: 9'11" x 9' | 89 sq ft Dining: 8'5" x 22'2" | 186 sq ft Kitchen: 13'11" x 11'8" | 161 sq ft Laundry: 8'5" x 11'3" | 80 sq ft Living: 14'4" x 22'2" | 318 sq ft Master: 15'8" x 11'3" | 176 sq ft

### BASEMENT

Unfinished: 42'8" x 44'8" | 1601 sq ft

#### MAIN FLOOR

Interior Area: 1716 sq ft Perimeter Wall Length: 181 ft Perimeter Wall Thickness: 10.0 in Exterior Area: 1867 sq ft

BASEMENT (Below Grade) Interior Area: 1713 sq ft Perimeter Wall Length: 187 ft Perimeter Wall Thickness: 10.0 in Exterior Area: 1869 sq ft