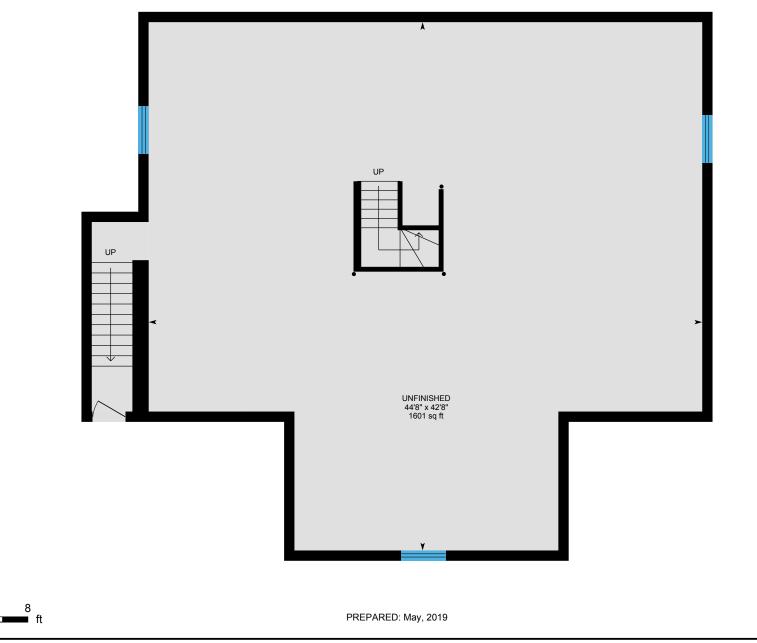

Main Floor Total Exterior Area 1867 sq ft Total Interior Area 1716 sq ft

PREPARED: May, 2019

Basement Total Exterior Area 1869 sq ft Total Interior Area 1713 sq ft

0

### BASEMENT

Unfinished: 42'8" x 44'8" | 1601 sq ft

#### MAIN FLOOR

Interior Area: 1716 sq ft Perimeter Wall Length: 181 ft Perimeter Wall Thickness: 10.0 in Exterior Area: 1867 sq ft

BASEMENT (Below Grade) Interior Area: 1713 sq ft Perimeter Wall Length: 187 ft Perimeter Wall Thickness: 10.0 in Exterior Area: 1869 sq ft