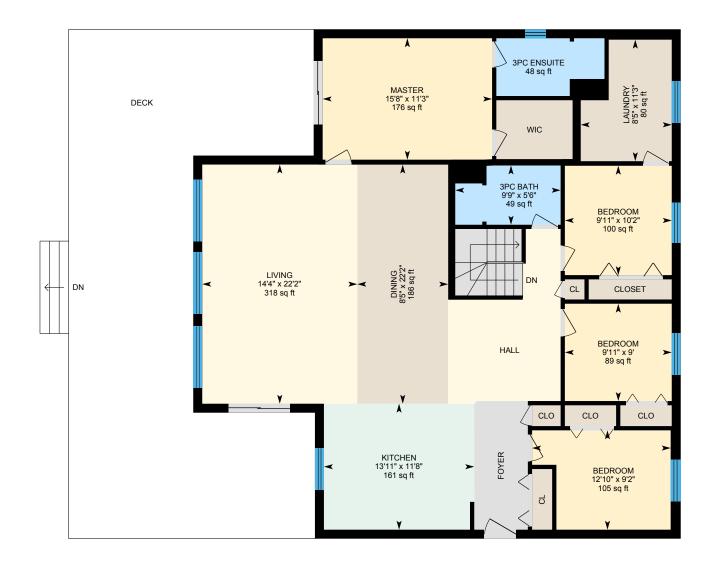

Main Floor Total Exterior Area 1867 sq ft Total Interior Area 1716 sq ft

PREPARED: May, 2019

Basement Total Exterior Area 1869 sq ft Total Interior Area 1713 sq ft

0

#### MAIN FLOOR

3pc Bath: 9'9" x 5'6" | 49 sq ft 3pc Ensuite: 10' x 5'4" | 48 sq ft Bedroom: 9'11" x 10'2" | 100 sq ft Bedroom: 12'10" x 9'2" | 105 sq ft Bedroom: 9'11" x 9' | 89 sq ft Dining: 8'5" x 22'2" | 186 sq ft Kitchen: 13'11" x 11'8" | 161 sq ft Laundry: 8'5" x 11'3" | 80 sq ft Living: 14'4" x 22'2" | 318 sq ft Master: 15'8" x 11'3" | 176 sq ft

#### MAIN FLOOR

Interior Area: 1716 sq ft Perimeter Wall Length: 181 ft Perimeter Wall Thickness: 10.0 in Exterior Area: 1867 sq ft

BASEMENT (Below Grade) Interior Area: 1713 sq ft Perimeter Wall Length: 187 ft Perimeter Wall Thickness: 10.0 in Exterior Area: 1869 sq ft