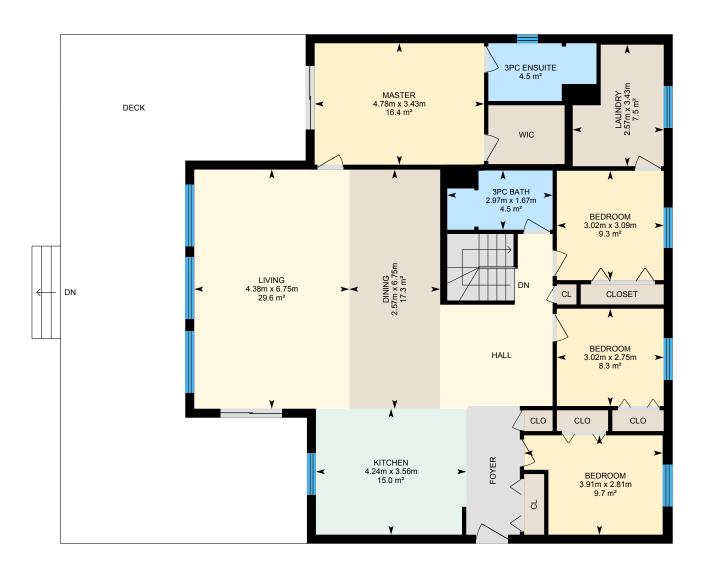

#### MAIN FLOOR

3pc Bath: 2.97m x 1.67m | 4.5 m²
3pc Ensuite: 3.05m x 1.63m | 4.5 m²
Bedroom: 3.02m x 3.09m | 9.3 m²
Bedroom: 3.91m x 2.81m | 9.7 m²
Bedroom: 3.02m x 2.75m | 8.3 m²
Dining: 2.57m x 6.75m | 17.3 m²
Kitchen: 4.24m x 3.56m | 15.0 m²
Laundry: 2.57m x 3.43m | 7.5 m²
Living: 4.38m x 6.75m | 29.6 m²
Master: 4.78m x 3.43m | 16.4 m²

#### MAIN FLOOR

Interior Area: 159.4 m<sup>2</sup>

Perimeter Wall Length: 55.3 m Perimeter Wall Thickness: 25 cm

Exterior Area: 173.4 m<sup>2</sup>