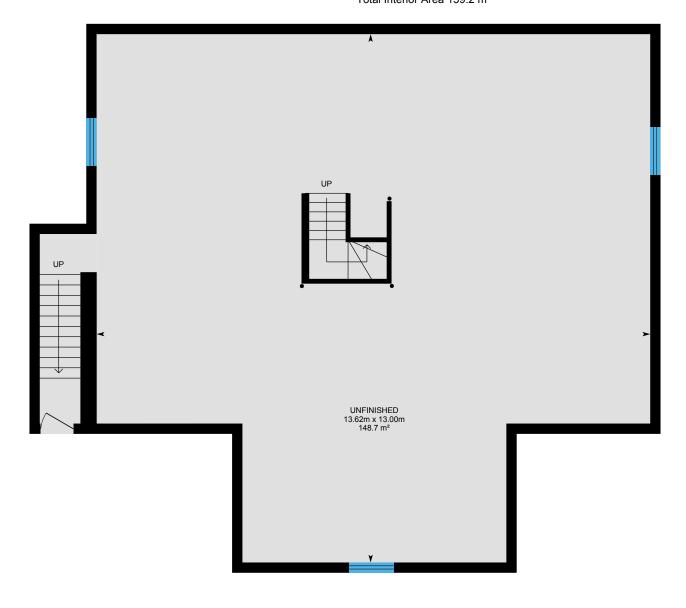

**Basement** Total Exterior Area 173.7 m<sup>2</sup>
Total Interior Area 159.2 m<sup>2</sup>

#### **BASEMENT**

Unfinished: 13.00m x 13.62m | 148.7 m<sup>2</sup>

### **BASEMENT** (Below Grade)

Interior Area: 159.2 m<sup>2</sup>

Perimeter Wall Length: 57.0 m Perimeter Wall Thickness: 25 cm

Exterior Area: 173.7 m<sup>2</sup>