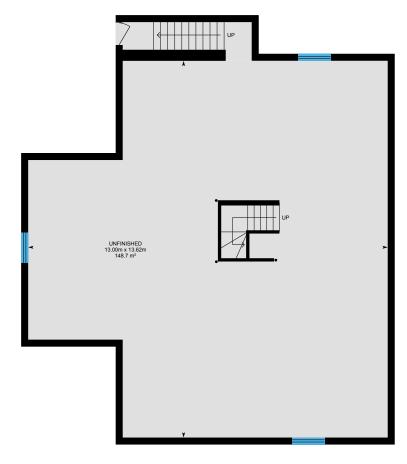

#### **BASEMENT**

Unfinished: 13.00m x 13.62m | 148.7 m<sup>2</sup>

### **BASEMENT** (Below Grade)

Interior Area: 159.2 m<sup>2</sup>

Perimeter Wall Length: 57.0 m Perimeter Wall Thickness: 25 cm

Exterior Area: 173.7 m<sup>2</sup>