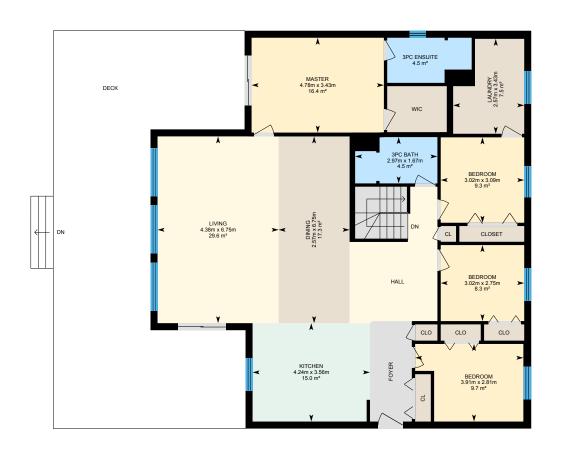

#### MAIN FLOOR

3pc Bath: 2.97m x 1.67m | 4.5 m²
3pc Ensuite: 3.05m x 1.63m | 4.5 m²
Bedroom: 3.02m x 3.09m | 9.3 m²
Bedroom: 3.91m x 2.81m | 9.7 m²
Bedroom: 3.02m x 2.75m | 8.3 m²
Dining: 2.57m x 6.75m | 17.3 m²
Kitchen: 4.24m x 3.56m | 15.0 m²
Laundry: 2.57m x 3.43m | 7.5 m²
Living: 4.38m x 6.75m | 29.6 m²
Master: 4.78m x 3.43m | 16.4 m²

#### MAIN FLOOR

Interior Area: 159.4 m<sup>2</sup>

Perimeter Wall Length: 55.3 m Perimeter Wall Thickness: 25 cm

Exterior Area: 173.4 m<sup>2</sup>